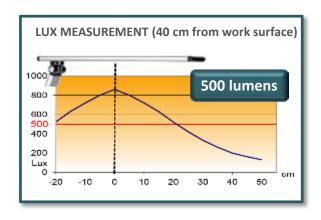

# Optimal diffusion

Terra lamp ensures a perfect lighting diffusion with the Edge LED technology: no glare and better visual comfort.

#### **Driver**

Removable on plug

| SAP no.   | Coloris       | Energy<br>consumption<br>KW/1000h | Lm  | Lm/W | Colour T°<br>(Kelvin | CRI | Source's<br>lifetime<br>* | Warranty | Net<br>weight | EAN code      |
|-----------|---------------|-----------------------------------|-----|------|----------------------|-----|---------------------------|----------|---------------|---------------|
| 400077409 | Métal<br>grey | 6                                 | 500 | 100  | 3500 K               | 80  | 40000h                    | 2 ans    | 1,2kg         | 3595560012855 |