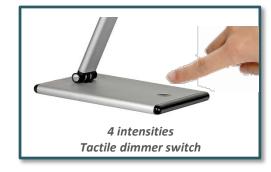

# ... with intensity variation

It is equipped with high performing LED with low consumption. Terra also offers 4 lighting intensities so that everyone can adjust it according to their needs throughout the day. The tactile dimmer switch is located on the base.