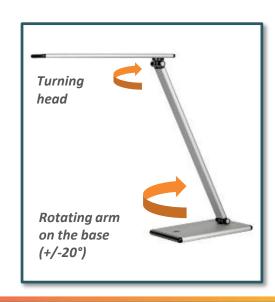

## Thins lines

Terra lamp has got a recognizable design with thin and uncluttered lines. Terra's head is no more than 1 cm thick which gives it a very elegant appearance.