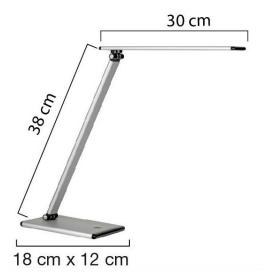

# DESIGN

## Thins lines

Terra lamp has got a recognizable design with thin and uncluttered lines. Terra's head is no more than 1 cm thick which gives it a very elegant appearance.



# ECONOMICAL

# ... with intensity variation

It is equipped with high performing LED with low consumption. Terra also offers 4 lighting intensities so that everyone can adjust it according to their needs throughout the day. The tactile dimmer switch is located on the base.

# **DIFFUSION**

# Optimal diffusion

Terra lamp ensures a perfect lighting diffusion with the Edge LED technology: no glare and better visual comfort.





# → DIMENSIONS





## **TECHNICAL FEATURES**

## **Materials**

Recyclable aluminium et ABS

### Source

LED built-in\* Rated power 5W \*Cannot be replaced

#### **Driver**

Removable on plug





| SAP no.   | Coloris       | Energy<br>consumption<br>KW/1000h | Lm  | Lm/W | Colour T°<br>(Kelvin | CRI | Source's<br>lifetime<br>* | Warranty | Net<br>weight | EAN code      |
|-----------|---------------|-----------------------------------|-----|------|----------------------|-----|---------------------------|----------|---------------|---------------|
| 400077409 | Métal<br>grey | 6                                 | 500 | 100  | 3500 K               | 80  | 40000h                    | 2 ans    | 1,2kg         | 3595560012855 |

<sup>\*</sup> Luminous efficacy based on the rated power of the source